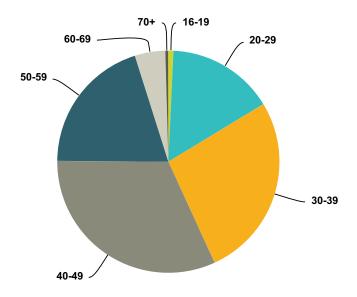

### Q3 Please indicate your age group

| Answer Choices | Responses |     |
|----------------|-----------|-----|
| 16-19          | 0.74%     | 5   |
| 20-29          | 15.61%    | 106 |
| 30-39          | 26.80%    | 182 |
| 40-49          | 31.96%    | 217 |
| 50-59          | 20.03%    | 136 |
| 60-69          | 4.42%     | 30  |
| 70+            | 0.44%     | 3   |
| Total          |           | 679 |