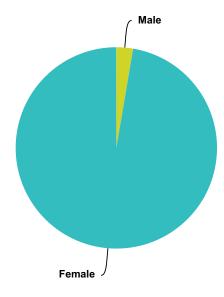

### Q2 What is your gender?

Answered: 673 Skipped: 6

| Answer Choices | Responses |     |
|----------------|-----------|-----|
| Male           | 2.67%     | 18  |
| Female         | 97.33%    | 655 |
| Total          |           | 673 |