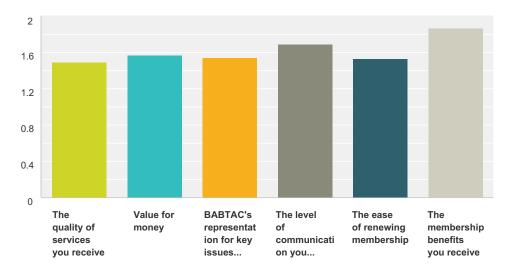

# Q9 Please indicate as appropriate, satisfaction of your BABTAC membership below:

|                                                   | Very<br>Satisfied | Satisfied | Indifferent | Unsatisfied | Very<br>Unsatisfied | Total | Weighted<br>Average |
|---------------------------------------------------|-------------------|-----------|-------------|-------------|---------------------|-------|---------------------|
| The quality of services you receive               | 57.10%            | 38.67%    | 2.72%       | 0.91%       | 0.60%               |       |                     |
|                                                   | 378               | 256       | 18          | 6           | 4                   | 662   | 1.49                |
| Value for money                                   | 52.36%            | 39.73%    | 6.85%       | 0.30%       | 0.76%               |       |                     |
|                                                   | 344               | 261       | 45          | 2           | 5                   | 657   | 1.5                 |
| BABTAC's representation for key issues facing the | 54.46%            | 37.97%    | 6.81%       | 0.15%       | 0.61%               |       |                     |
| industry                                          | 360               | 251       | 45          | 1           | 4                   | 661   | 1.5                 |
| The level of communication you receive            | 46.53%            | 40.63%    | 11.03%      | 1.06%       | 0.76%               |       |                     |
|                                                   | 308               | 269       | 73          | 7           | 5                   | 662   | 1.6                 |
| The ease of renewing membership                   | 60.09%            | 29.44%    | 8.65%       | 1.06%       | 0.76%               |       |                     |
|                                                   | 396               | 194       | 57          | 7           | 5                   | 659   | 1.5                 |
| The membership benefits you receive               | 37.23%            | 41.64%    | 19.00%      | 1.52%       | 0.61%               |       |                     |
|                                                   | 245               | 274       | 125         | 10          | 4                   | 658   | 1.8                 |