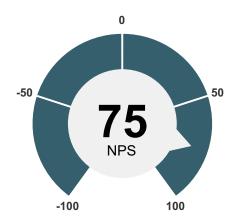

# Q7 How likely is it that you would recommend BABTAC to a friend or colleague?

| Detractors (0-6) | Passives (7-8) | Promoters (9-10) | Net Promoter® Score |
|------------------|----------------|------------------|---------------------|
| <b>5%</b>        | <b>15%</b>     | <b>80%</b>       | 75                  |
| 34               | 99             | 537              |                     |