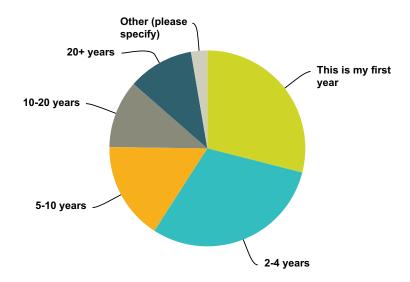

## Q6 Please indicate for how long you have been a member of BABTAC for.

| Answer Choices         | Responses |     |
|------------------------|-----------|-----|
| This is my first year  | 28.96%    | 194 |
| 2-4 years              | 30.15%    | 202 |
| 5-10 years             | 16.12%    | 108 |
| 10-20 years            | 11.19%    | 75  |
| 20+ years              | 10.90%    | 73  |
| Other (please specify) | 2.69%     | 18  |
| Total                  |           | 670 |