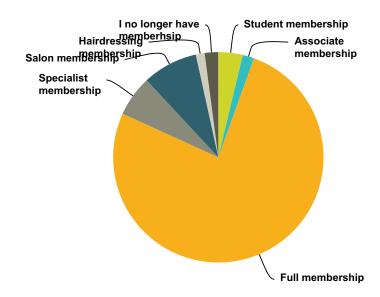

## Q5 Please indicate the type of membership you currently have.

| Answer Choices              | Responses |     |
|-----------------------------|-----------|-----|
| Student membership          | 3.73%     | 25  |
| Associate membership        | 1.79%     | 12  |
| Full membership             | 76.27%    | 511 |
| Specialist membership       | 6.27%     | 42  |
| Salon membership            | 8.51%     | 57  |
| Hairdressing membership     | 1.34%     | 9   |
| I no longer have memberhsip | 2.09%     | 14  |
| Total                       |           | 670 |