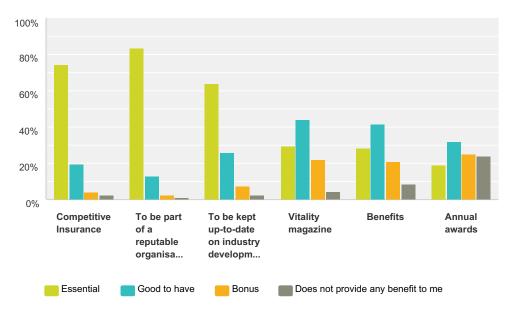

## Q8 Please indicate the main reasons you have a BABTAC membership

|                                                | Essential | Good to have | Bonus  | Does not provide any benefit to me | Total |
|------------------------------------------------|-----------|--------------|--------|------------------------------------|-------|
| Competitive Insurance                          | 74.46%    | 19.42%       | 3.82%  | 2.29%                              |       |
|                                                | 487       | 127          | 25     | 15                                 | 654   |
| To be part of a reputable organisation         | 83.38%    | 12.87%       | 2.69%  | 1.05%                              |       |
|                                                | 557       | 86           | 18     | 7                                  | 668   |
| To be kept up-to-date on industry developments | 63.99%    | 25.87%       | 7.41%  | 2.72%                              |       |
|                                                | 423       | 171          | 49     | 18                                 | 661   |
| Vitality magazine                              | 29.57%    | 44.05%       | 21.95% | 4.42%                              |       |
|                                                | 194       | 289          | 144    | 29                                 | 656   |
| Benefits                                       | 28.75%    | 41.41%       | 21.25% | 8.59%                              |       |
|                                                | 184       | 265          | 136    | 55                                 | 640   |
| Annual awards                                  | 19.00%    | 31.78%       | 25.23% | 23.99%                             |       |
|                                                | 122       | 204          | 162    | 154                                | 642   |