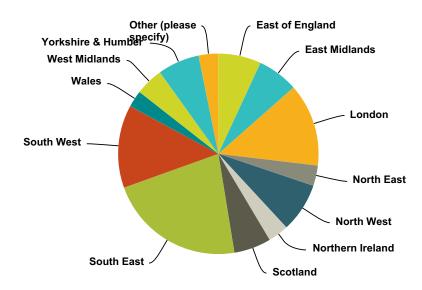

### Q4 Which Region do you work in?

| Answer Choices         | Responses |     |
|------------------------|-----------|-----|
| East of England        | 6.91%     | 46  |
| East Midlands          | 6.61%     | 44  |
| London                 | 13.36%    | 89  |
| North East             | 3.30%     | 22  |
| North West             | 7.96%     | 53  |
| Northern Ireland       | 3.30%     | 22  |
| Scotland               | 6.01%     | 40  |
| South East             | 22.07%    | 147 |
| South West             | 13.36%    | 89  |
| Wales                  | 2.70%     | 18  |
| West Midlands          | 4.50%     | 30  |
| Yorkshire & Humber     | 6.76%     | 45  |
| Other (please specify) | 3.15%     | 21  |
| otal                   |           | 666 |